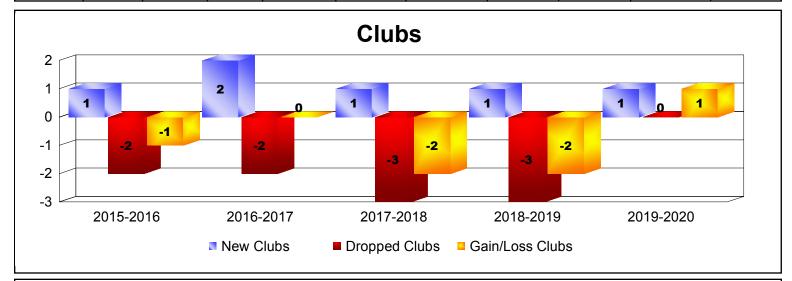

District LC 8

As of December 2019 Cumulative

| Year      | New<br>Clubs | Dropped<br>Clubs | Gain/<br>Loss<br>Clubs | New<br>Members | Charter<br>Members | Reinstate<br>Members | Transfer<br>Members | Total<br>Member<br>Added | Total<br>Members<br>Dropped | Gain/<br>Loss<br>Members |
|-----------|--------------|------------------|------------------------|----------------|--------------------|----------------------|---------------------|--------------------------|-----------------------------|--------------------------|
| 2015-2016 | 1            | -2               | -1                     | 204            | 27                 | 7                    | 4                   | 242                      | -434                        | -192                     |
| 2016-2017 | 2            | -2               | 0                      | 336            | 44                 | 4                    | 3                   | 387                      | -271                        | 116                      |
| 2017-2018 | 1            | -3               | -2                     | 276            | 34                 | 8                    | 2                   | 320                      | -307                        | 13                       |
| 2018-2019 | 1            | -3               | -2                     | 194            | 23                 | 8                    | 4                   | 229                      | -393                        | -164                     |
| 2019-2020 | 1            | 0                | 1                      | 71             | 21                 | 9                    | 2                   | 103                      | -150                        | -47                      |
| Average   | 1            | -2               | -1                     | 216            | 30                 | 7                    | 3                   | 256                      | -311                        | -55                      |