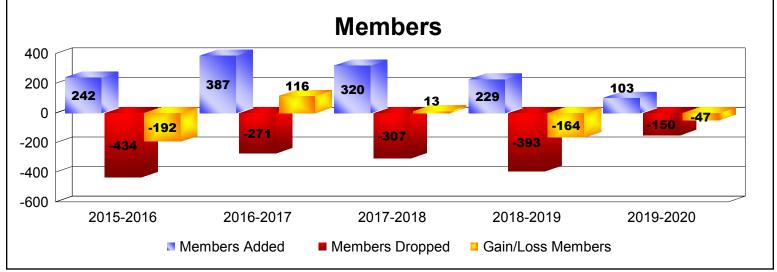

District LC 8

As of December 2019 Cumulative

| Year      | New<br>Clubs | Dropped<br>Clubs | Gain/<br>Loss<br>Clubs | New<br>Members | Charter<br>Members | Reinstate<br>Members | Transfer<br>Members | Total<br>Member<br>Added | Total<br>Members<br>Dropped | Gain/<br>Loss<br>Members |
|-----------|--------------|------------------|------------------------|----------------|--------------------|----------------------|---------------------|--------------------------|-----------------------------|--------------------------|
| 2015-2016 | 1            | -2               | -1                     | 204            | 27                 | 7                    | 4                   | 242                      | -434                        | -192                     |
| 2016-2017 | 2            | -2               | 0                      | 336            | 44                 | 4                    | 3                   | 387                      | -271                        | 116                      |
| 2017-2018 | 1            | -3               | -2                     | 276            | 34                 | 8                    | 2                   | 320                      | -307                        | 13                       |
| 2018-2019 | 1            | -3               | -2                     | 194            | 23                 | 8                    | 4                   | 229                      | -393                        | -164                     |
| 2019-2020 | 1            | 0                | 1                      | 71             | 21                 | 9                    | 2                   | 103                      | -150                        | -47                      |
| Average   | 1            | -2               | -1                     | 216            | 30                 | 7                    | 3                   | 256                      | -311                        | -55                      |